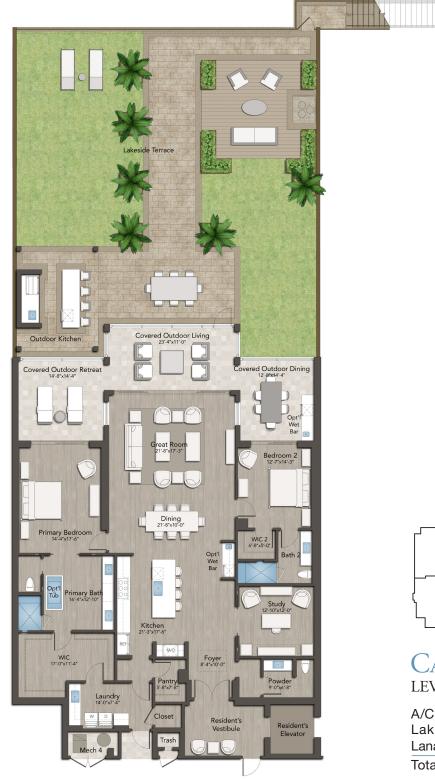

## CATALINA LEVEL 02

| A/C Living Area<br>Lakeside Terrace | 2,744 Sq. Ft.<br>2,768 Sq. Ft. |
|-------------------------------------|--------------------------------|
| Lanai                               | 663 Sq. Ft.                    |
| Total                               | 6,175 Sq. Ft.                  |