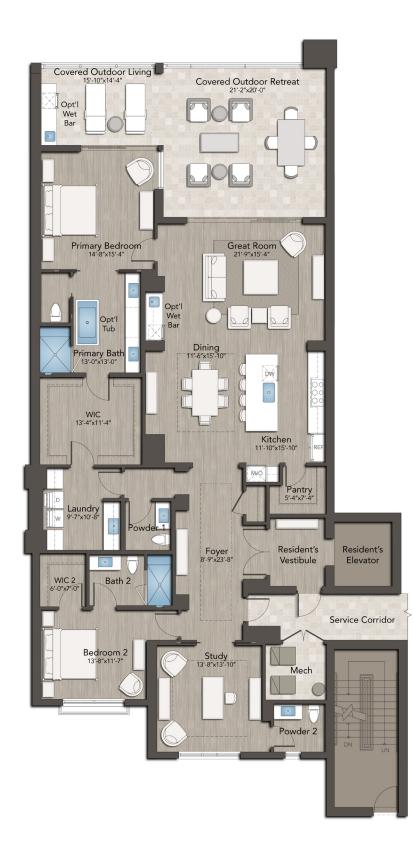

## MARINA LEVELS 03-07

| A/C Living Area | 2,621 Sq. Ft. |
|-----------------|---------------|
| Lanai           | 599 Sq. Ft.   |
| Total           | 3,210 Sq. Ft. |

Moorings Park Communities is a nationally accredited, non-profit, Medicare-certified organization and one of the only Life Plan providers with A or A+ ratings by Fitch Ratings and S&P Global Ratings. All dimensions are approximate. Actual gross square footage may vary. All images are conceptual renderings and the developer reserves the right to make modifications, including to amenities, without prior notice. The dimensions set forth in this brochure are measured to the exterior boundaries of the exterior walls and the centerline of interior demising walls.