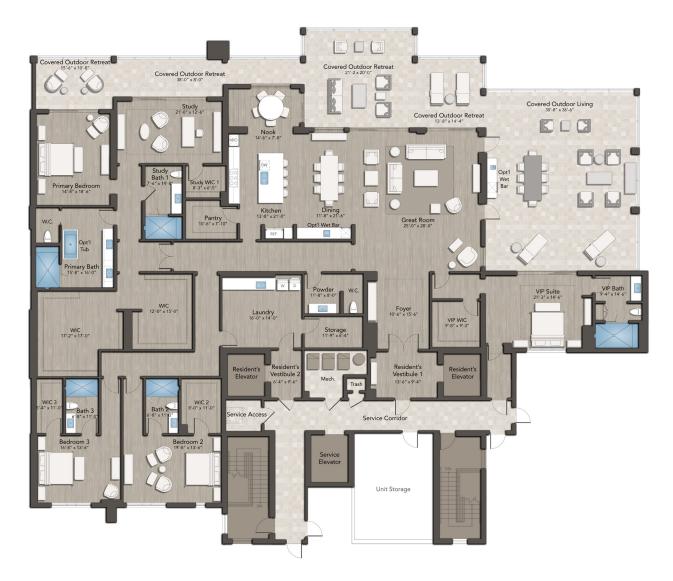

## SKYE LEVEL 09

| A/C Living Area | 6,317 Sq. Ft. |
|-----------------|---------------|
| Lanai           | 2,217 Sq. Ft. |
| Total           | 8,534 Sq. Ft. |

Moorings Park Communities is a nationally accredited, non-profit, Medicare-certified organization and one of the only Life Plan providers with A or A+ ratings by Fitch Ratings and S&P Global Ratings. All dimensions are approximate. Actual gross square footage may vary. All images are conceptual renderings and the developer reserves the right to make modifications, including to amenities, without prior notice. The dimensions set forth in this brochure are measured to the exterior boundaries of the exterior walls and the centerline of interior demising walls.